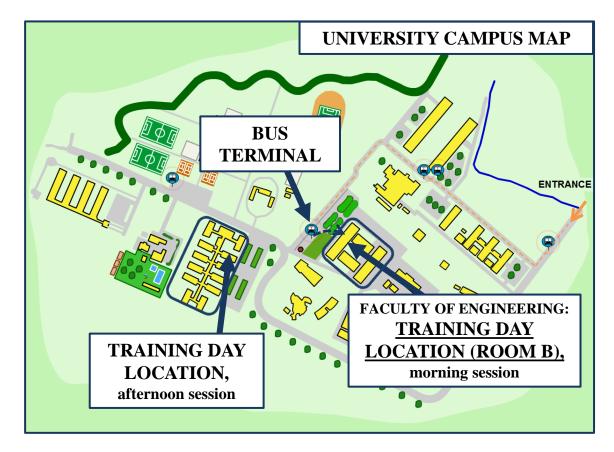

## TRAINING DAY PROGRAM:

09:30-10:00 REGISTRATION

10:00-12:30 MORNING SESSION (ROOM B, Faculty of Engineering):

Theory and Applications of SPH

12:30-13:30 LUNCH

13:30-16:00 AFTERNOON SESSION (Lab. Workstations):

## HOW TO REACH THE UNIVERSITY CAMPUS:

- <u>by bus</u> from the town center (Viale Mariotti Piazza Ghiaia) or from the train station: you can get the bus line **7**, **14**, or **21** (direction Università Sud), and get off at the last stop. Travel time is approximately 20 minutes.
- **by taxi**: you can get a taxi in Piazza Garibaldi or call one from your hotel (phone number: +39 0521 252562).